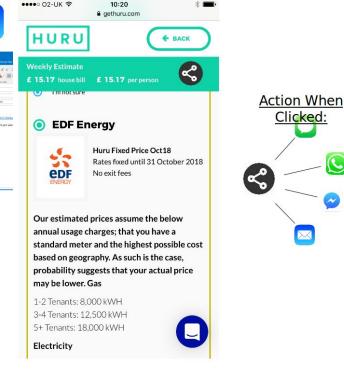

#### Gas

1-2 Tenants: 8,000 kWH 3-4 Tenants: 12,500 kWH 5+ Tenants: 18,000 kWH **Electricity** 1-2 Tenants: 2.000 kWH

3-4 Tenants: 3,100 kWH 5+ Tenants: 4,600 kWH OR, customer selected usage

+ (Standing Charge x Days Per Year)] Economy 7 Meter [(Day Unit Rate x (Usage\*45%)) + (Night Unit Rate\*55%)) (Standing Charge x Days Per Year)]