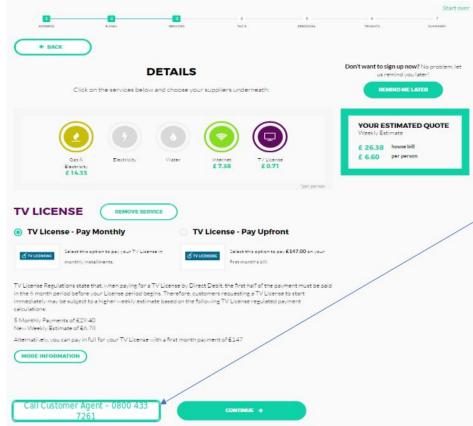

|
|--------------------------------------|----------------------------------------------------------------------------------------------------------------------|
|                                      | Annos, and c, riess, see your summary below and follow the steps below to see up your direct debit.                  |
| <b>FAQs:</b><br>1.<br>2.<br>3.<br>4. | Here's a recap of selected services:<br>SICN UP TODAY AND YOU'LL GET £35 OFF YOUR FIRST HURU BILL                    |

Click below to be redirected to **GoCardless payment service** to establish a monthly direct debit. Huru will not take any payments right away. We will always email you before taking any direct debit payments and split those bills between you and your registered housemates.

# Support phone, steps, remind me later



# Sign-up new design





Hey buddy! I'm Huru, your personal utilities conceirge. So how this works:

Based on your household details (tenants, selected services etc) we estimate your approx usage and weekly cost and setup all your bills in one place.

The exact amount will be confirmed before final sign up with our suppliers. But don't worry, it won't be much different from our initial estimate. So let's start.

How many tenants live in the household? No worries, other people can be added later.





| OO ABC                                                                                                                                                      | 02:19 PM                                                |                                |                           |
|-----------